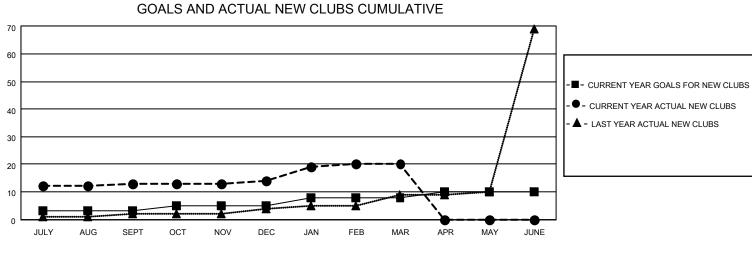

## LOCATION INDIA

District 3232B1

Results as of: 3/31/2022

| Clubs                 |               |           |               | Members               |                        |                         |                                                    |
|-----------------------|---------------|-----------|---------------|-----------------------|------------------------|-------------------------|----------------------------------------------------|
| RESULTS FOR 2021-2022 |               |           |               | RESULTS FOR 2021-2022 |                        |                         |                                                    |
| QUARTER               | NEW CLUB GOAL | NEW CLUBS | DROPPED CLUBS | QUARTER MEMI          | BER GROWTH NET<br>GOAL | MEMBER GROWTH<br>ACTUAL | DROPPED<br>MEMBERS ACTUAL<br>(including transfers) |
| JULY/AUG/SEPT         | 3             | 13        | 7             | JULY/AUG/SEPT         | 40                     | 353                     | 65                                                 |
| OCT/NOV/DEC           | 2             | 1         | 6             | OCT/NOV/DEC           | 60                     | 198                     | 956                                                |
| JAN/FEB/MAR           | 3             | 6         | 6             | JAN/FEB/MAR           | 60                     | 239                     | 59                                                 |
| APR/MAY/JUNE          | 2             | 0         | 0             | APR/MAY/JUNE          | 40                     | 0                       | 0                                                  |