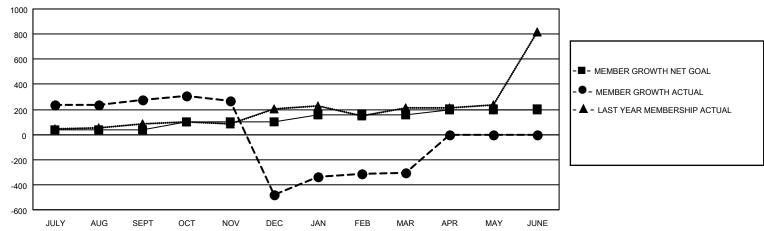

## LOCATION INDIA

District 3232B1

Results as of: 3/31/2022

| Clubs                 |               |           |               | Members               |                        |                         |                                                    |
|-----------------------|---------------|-----------|---------------|-----------------------|------------------------|-------------------------|----------------------------------------------------|
| RESULTS FOR 2021-2022 |               |           |               | RESULTS FOR 2021-2022 |                        |                         |                                                    |
| QUARTER               | NEW CLUB GOAL | NEW CLUBS | DROPPED CLUBS | QUARTER MEMI          | BER GROWTH NET<br>GOAL | MEMBER GROWTH<br>ACTUAL | DROPPED<br>MEMBERS ACTUAL<br>(including transfers) |
| JULY/AUG/SEPT         | 3             | 13        | 7             | JULY/AUG/SEPT         | 40                     | 353                     | 65                                                 |
| OCT/NOV/DEC           | 2             | 1         | 6             | OCT/NOV/DEC           | 60                     | 198                     | 956                                                |
| JAN/FEB/MAR           | 3             | 6         | 6             | JAN/FEB/MAR           | 60                     | 239                     | 59                                                 |
| APR/MAY/JUNE          | 2             | 0         | 0             | APR/MAY/JUNE          | 40                     | 0                       | 0                                                  |